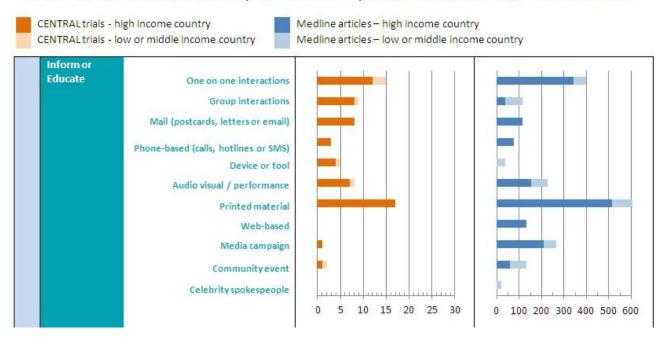

### **Evidence map**

The 'Communicate to Vaccinate' taxonomy: interventions to improve communication about childhood vaccination

- 9% of trials conducted in LICs (light bars) v. 91% in HICs (dark bars)
- Reminders have been heavily covered in trials (HIC)
- Interventions to "enhance community ownership" are used frequently in LMICs but are supported by little trial evidence