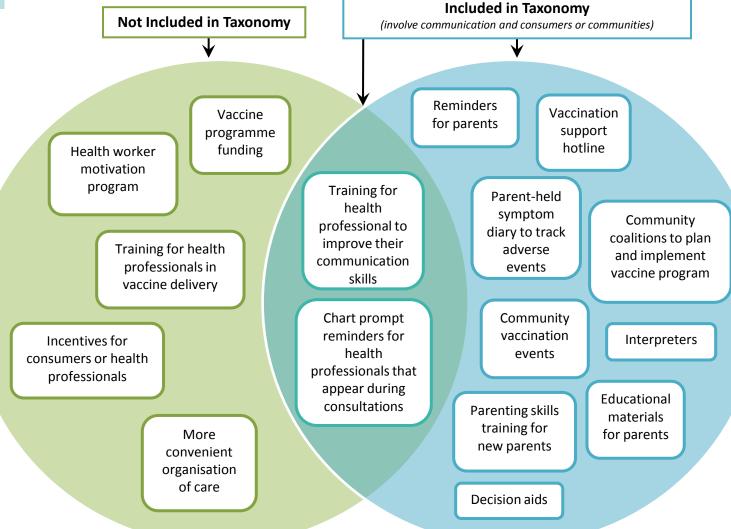

m delivery</li><li>Community coalition</li><li>Partnership building</li></ul>                                                                                                                                                                                                           |                                                                    |  |  |

# Taxonomy development methods



### **STAGE 1:** Identifying interventions

- Search for interventions
  - CENTRAL, Medline, discussion with experts, grey literature
- Sample, screen and extract data from search results
  - Screened 556 results from CENTRAL and 1001 from Medline
  - Extracted information about study design, participants, intervention type, frequency and delivery method















### **Scope of COMMVAC project**



















# Taxonomy development methods



### **STAGE 2:** Drafting, consulting and finalising the taxonomy

- Group interventions
  - Database of interventions
  - Purpose, intervention type, target
- Present taxonomy at deliberative forums
  - Ottawa, New York (IUHPE meetings), online
  - Discussion questions
- Finalise















Pg 1

#### **TARGET**

**Inform** or educate

**Group interactions** e.g. Group parental education sessions

birth

Mail (postcards, letters or email) e.g. Parents mailed written information

One on one interactions

Phone-based (calls, hotlines, SMS) e.g. Vaccine information phone calls to

**Parents or expectant parents** 

e.g. Hospital education for mothers after

#### Device or tool

parents

e.g. Refrigerator magnets with immunisation schedule